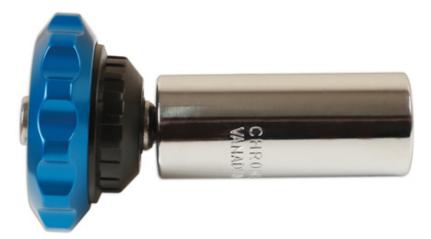

## Palm Ratchet with Survivor Socket 1/4"D

Gearless palm ratchet with 1/4"D including a survivor socket for use with most fastener profiles. Can also be used with standard 1/4"D sockets and accessories.

## **Additional Information**

- Survivor socket to remove any size nut between 6 & 14mm. •
- 1/4"D palm ratchet ideal for use on standard sockets on hard to reach areas.
- Forward & reverse function.
- Ideal glove box tool.