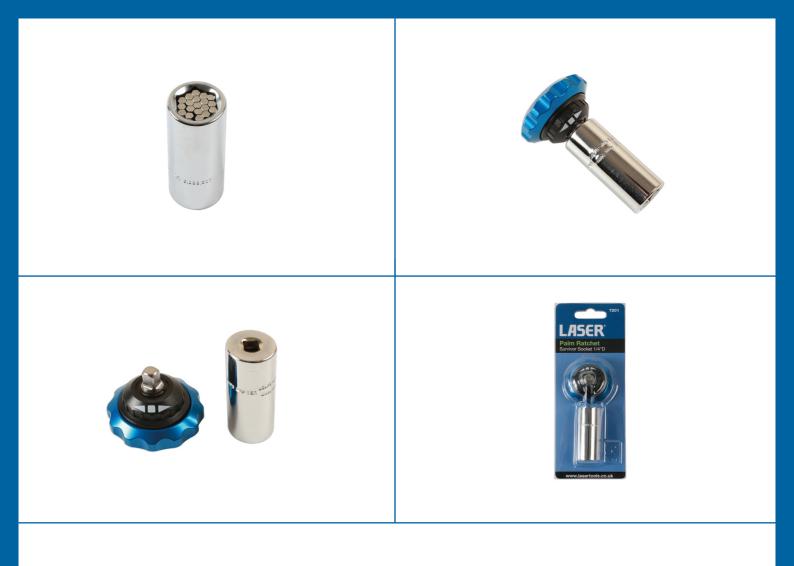

## Palm Ratchet with Survivor Socket 1/4"D

Gearless palm ratchet with 1/4"D including a survivor socket for use with most fastener profiles. Can also be used with standard 1/4"D sockets and accessories.

## **Additional Information**

- Survivor socket to remove any size nut between 6 & 14mm. •
- 1/4"D palm ratchet ideal for use on standard sockets on hard to reach areas.
- Forward & reverse function.
- Ideal glove box tool.

http://lasertools.co.uk/product/7201

00L INTECTION E info@toolconnection co

Video available: https://youtu.be/us7YVf5A4gY

LASER Kamasa Gunson Onnect Prec

10 May 2024